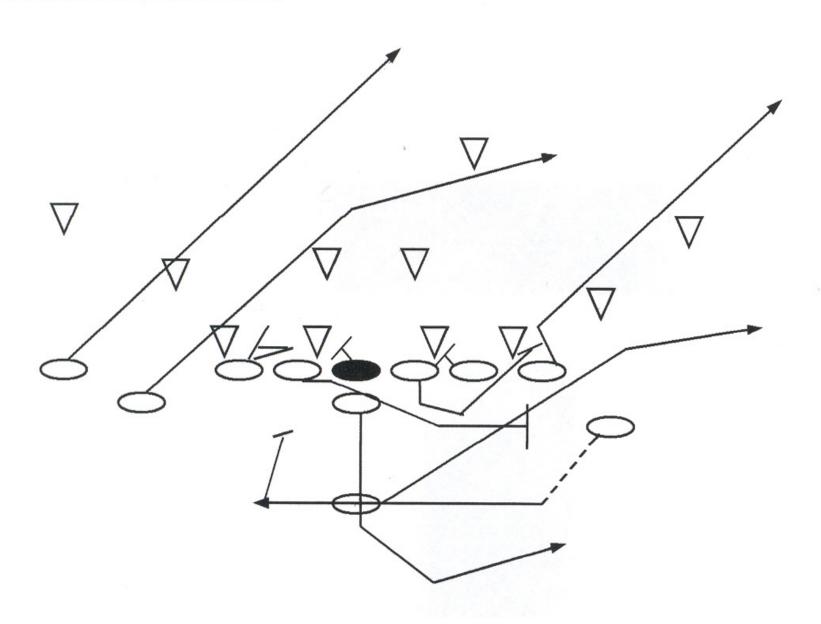

# Waggle Protection

| Play 296 Was                           | ggle Mirror 286                            |
|----------------------------------------|--------------------------------------------|
| Formations                             | <u>Variations</u>                          |
| Brown, Gold, Lt Gold, Slot, Spread     | 283-93, 286-96 Flood - Trades, Slot strong |
| 5 <u>2</u> k                           | 52 Stack                                   |
|                                        | 1 0 0                                      |
| A SEE SEE                              | C The Book of                              |
|                                        |                                            |
|                                        |                                            |
| 43 1                                   | 43 Stack                                   |
|                                        | L A A A                                    |
| 10000000000000000000000000000000000000 | 868888                                     |
|                                        | 2727                                       |
|                                        | "Bama - Solid"                             |
| Clsd Eagle                             | Open Eagle                                 |
|                                        |                                            |
| 0 000000                               | 0 6 60 8000                                |
|                                        |                                            |
| "Bama - Solid"                         |                                            |
| Clsd Eagle G                           | Open Eagle G                               |
| De November 1                          | N NOV WORK                                 |
| 0,500,8000                             | 0 7000000                                  |
|                                        | 1                                          |
| PMF-d                                  |                                            |
| Dbl Eagle                              | 65 Goal Line                               |
| O POSSES O                             | A SES SELVE                                |
|                                        |                                            |
| "Bama - Solid"                         | "Bama - Solid"                             |

#### Waggle Variations

- 286-296-886-896
- TE Opposite
- TB to HB
- Shake
- Floods 83-93-86-96
- Waggle Flood –Strong Backs