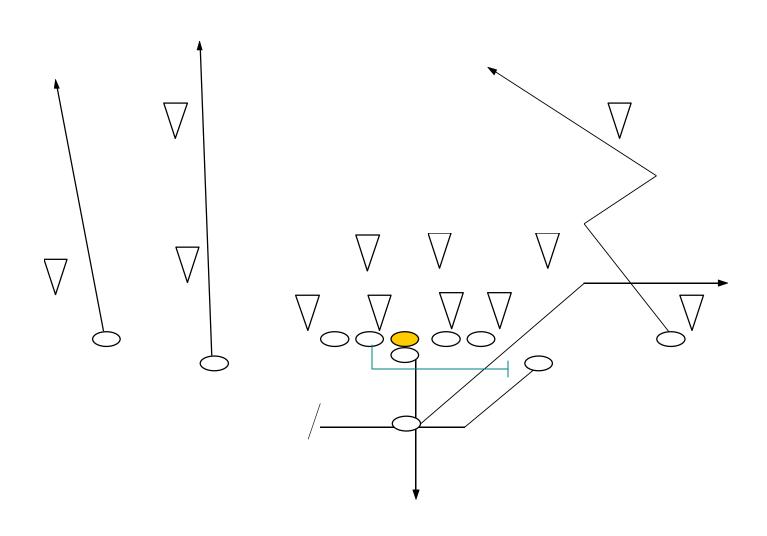

|
|                                        | 1                                          |
| PMF-d                                  |                                            |
| Dbl Eagle                              | 65 Goal Line                               |
| O POSSES O                             | A SES SELVE                                |
|                                        |                                            |
| "Bama - Solid"                         | "Bama - Solid"                             |



#### Waggle Variations

- 286-296-886-896
- TE Opposite
- TB to HB
- Shake
- Floods 83-93-86-96
- Waggle Flood –Strong Backs



# Waggle (TE)



#### Jet Waggle (SE)



#### Waggle Solid TE Opposite



### Waggle Solid TB to HB



### 286 Shake (Solid)



#### Waggle Flood-Trips



## Jet Flood-Trips



# Waggle Flood-Strong Backs

## Belly Keep Protection





#### Belly Keep Variations

- 386-396 (SE/TE)
- 383-93 (SE)
- 384-94 (TE/W)
- 381-91 "H Go" (Twins)
- 386-396 Flood (Strong)
- Jet Belly Flood



## Belly Keep



#### **Belly Flood-Strong Backs**



# Jet Belly Flood(SE)



#### Jet Belly Flood (TE)