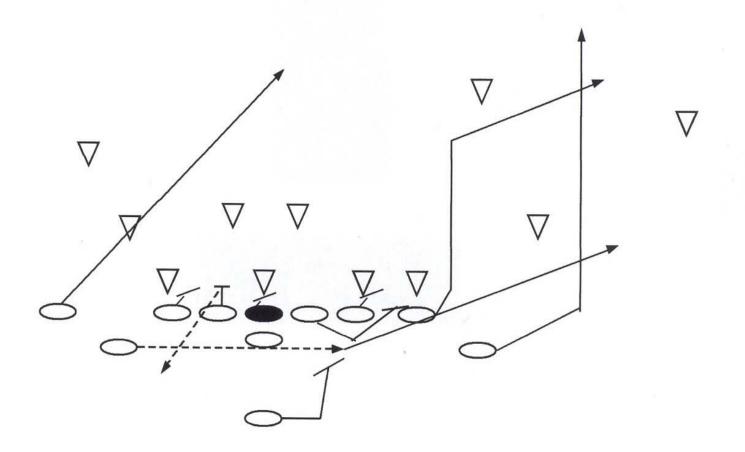

|
|                                        |                                            |
| "Bama - Solid"                         | "Bama - Solid"                             |



#### Waggle Variations

- 286-296-886-896
- TE Opposite
- TB to HB
- Shake
- Floods 83-93-86-96
- Waggle Flood –Strong Backs



# Waggle (TE)



#### Jet Waggle (SE)



#### Waggle Solid TE Opposite



### Waggle Solid TB to HB



### 286 Shake (Solid)



#### Waggle Flood-Trips



## Jet Flood-Trips



# Waggle Flood-Strong Backs

## Belly Keep Protection





#### Belly Keep Variations

- 386-396 (SE/TE)
- 383-93 (SE)
- 384-94 (TE/W)
- 381-91 "H Go" (Twins)
- 386-396 Flood (Strong)
- Jet Belly Flood



## Belly Keep



#### **Belly Flood-Strong Backs**



# Jet Belly Flood(SE)



#### Jet Belly Flood (TE)