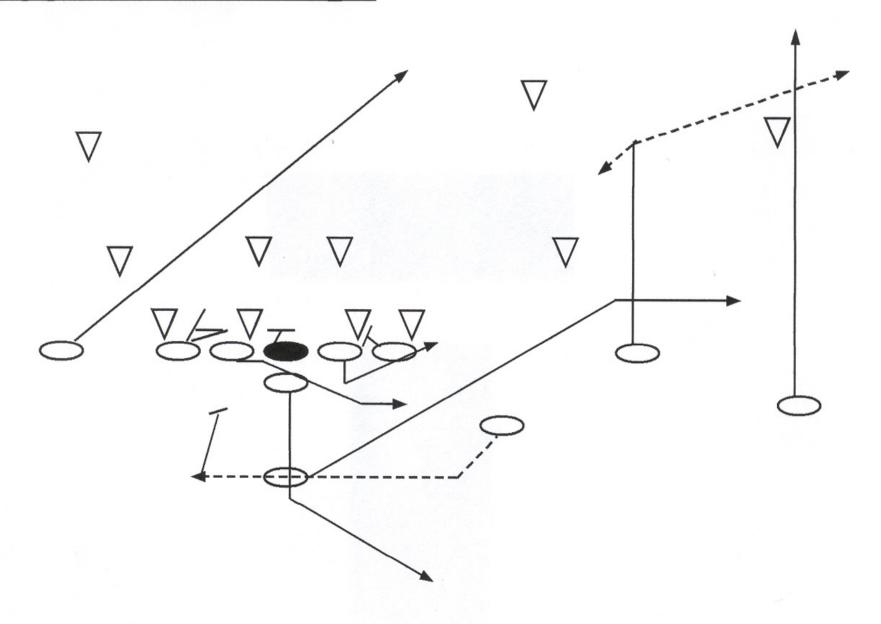

# Waggle (TE)

#### Jet Waggle (SE)

#### Waggle Solid TE Opposite

### Waggle Solid TB to HB

### 286 Shake (Solid)

#### Waggle Flood-Trips

## Jet Flood-Trips

# Waggle Flood-Strong Backs