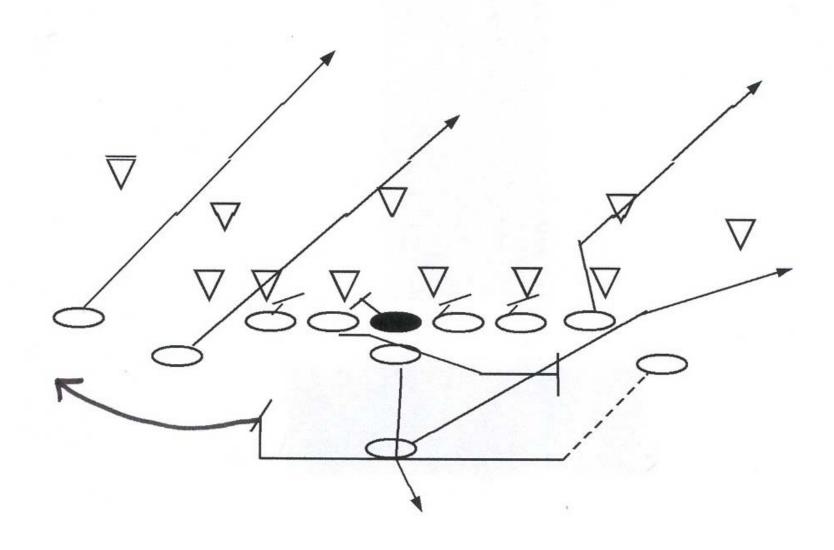

0000                                  |
|                                        | 1                                          |
| PMF-d                                  |                                            |
| Dbl Eagle                              | 65 Goal Line                               |
| O POSSES O                             | A SES SELVE                                |
|                                        |                                            |
| "Bama - Solid"                         | "Bama - Solid"                             |



#### Waggle Variations

- 286-296-886-896
- TE Opposite
- TB to HB
- Shake
- Floods 83-93-86-96
- Waggle Flood –Strong Backs



# Waggle (TE)



#### Jet Waggle (SE)



#### Waggle Solid TE Opposite



### Waggle Solid TB to HB



### 286 Shake (Solid)



#### Waggle Flood-Trips



## Jet Flood-Trips



# Waggle Flood-Strong Backs

## Belly Keep Protection





#### Belly Keep Variations

- 386-396 (SE/TE)
- 383-93 (SE)
- 384-94 (TE/W)
- 381-91 "H Go" (Twins)
- 386-396 Flood (Strong)
- Jet Belly Flood



## Belly Keep



#### **Belly Flood-Strong Backs**



# Jet Belly Flood(SE)



#### Jet Belly Flood (TE)