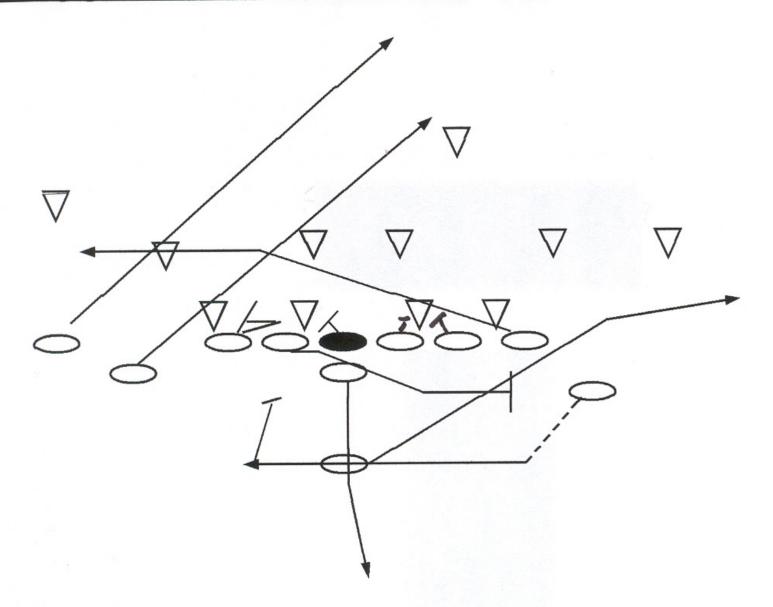

| 0 7000000                                  |
|                                        | 1                                          |
| PMF-d                                  |                                            |
| Dbl Eagle                              | 65 Goal Line                               |
| O POSSES O                             | A SES SELVE                                |
|                                        |                                            |
| "Bama - Solid"                         | "Bama - Solid"                             |



#### Waggle Variations

- 286-296-886-896
- TE Opposite
- TB to HB
- Shake
- Floods 83-93-86-96
- Waggle Flood –Strong Backs



# Waggle (TE)



#### Jet Waggle (SE)



#### Waggle Solid TE Opposite



### Waggle Solid TB to HB



### 286 Shake (Solid)



#### Waggle Flood-Trips



## Jet Flood-Trips



# Waggle Flood-Strong Backs

## Belly Keep Protection





#### Belly Keep Variations

- 386-396 (SE/TE)
- 383-93 (SE)
- 384-94 (TE/W)
- 381-91 "H Go" (Twins)
- 386-396 Flood (Strong)
- Jet Belly Flood



## Belly Keep



#### **Belly Flood-Strong Backs**



# Jet Belly Flood(SE)



#### Jet Belly Flood (TE)