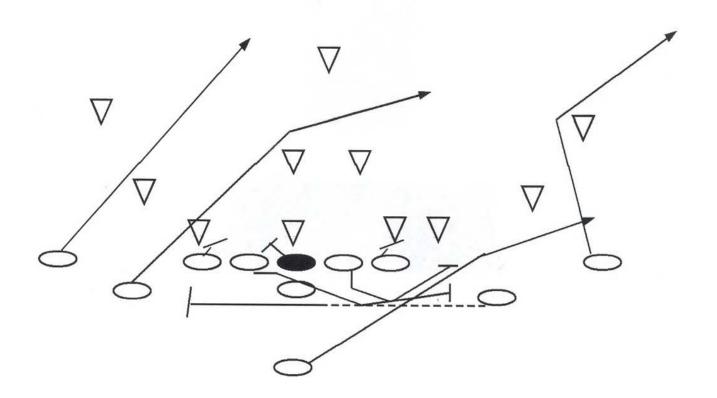

|
| 0,500,8000                             | 0 7000000                                  |
|                                        | 1                                          |
| PMF-d                                  |                                            |
| Dbl Eagle                              | 65 Goal Line                               |
| O POSSES O                             | A SES SELVE                                |
|                                        |                                            |
| "Bama - Solid"                         | "Bama - Solid"                             |



#### Waggle Variations

- 286-296-886-896
- TE Opposite
- TB to HB
- Shake
- Floods 83-93-86-96
- Waggle Flood –Strong Backs



# Waggle (TE)



#### Jet Waggle (SE)



#### Waggle Solid TE Opposite



### Waggle Solid TB to HB



### 286 Shake (Solid)



#### Waggle Flood-Trips



## Jet Flood-Trips



# Waggle Flood-Strong Backs

## Belly Keep Protection





#### Belly Keep Variations

- 386-396 (SE/TE)
- 383-93 (SE)
- 384-94 (TE/W)
- 381-91 "H Go" (Twins)
- 386-396 Flood (Strong)
- Jet Belly Flood



## Belly Keep



#### **Belly Flood-Strong Backs**



# Jet Belly Flood(SE)



#### Jet Belly Flood (TE)