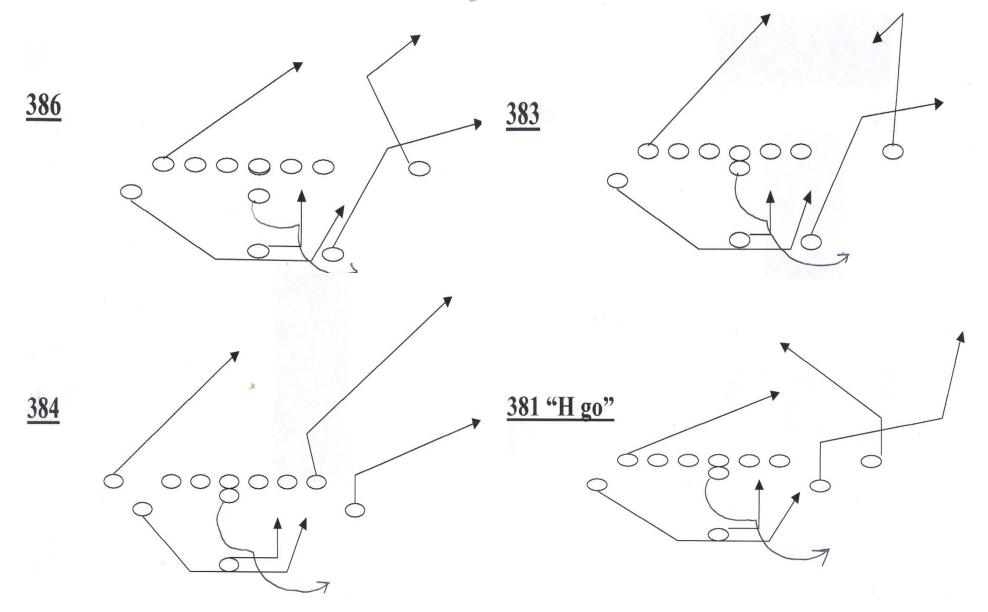

#### Belly Keep Variations

- 386-396 (SE/TE)
- 383-93 (SE)
- 384-94 (TE/W)
- 381-91 "H Go" (Twins)
- 386-396 Flood (Strong)
- Jet Belly Flood