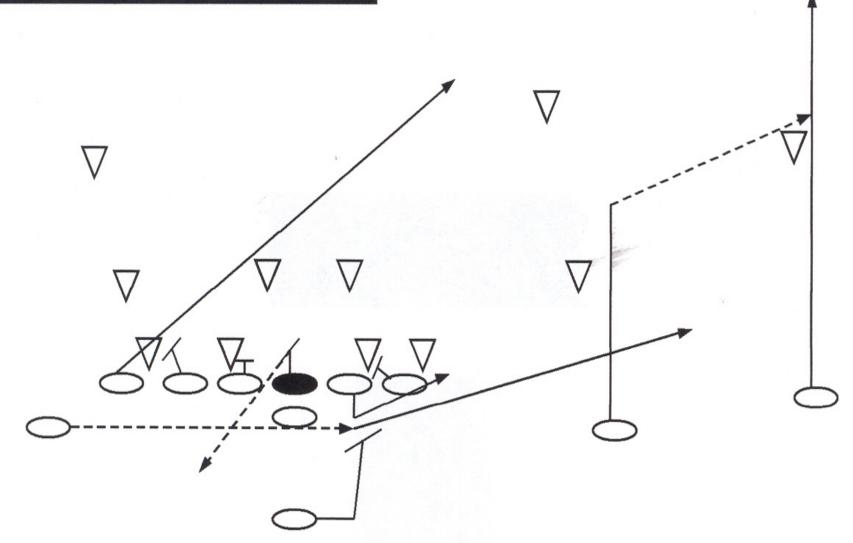

|
|                                        |                                            |
| "Bama - Solid"                         | "Bama - Solid"                             |



#### Waggle Variations

- 286-296-886-896
- TE Opposite
- TB to HB
- Shake
- Floods 83-93-86-96
- Waggle Flood –Strong Backs



# Waggle (TE)



#### Jet Waggle (SE)



#### Waggle Solid TE Opposite



### Waggle Solid TB to HB



### 286 Shake (Solid)



#### Waggle Flood-Trips



## Jet Flood-Trips



# Waggle Flood-Strong Backs

## Belly Keep Protection





#### Belly Keep Variations

- 386-396 (SE/TE)
- 383-93 (SE)
- 384-94 (TE/W)
- 381-91 "H Go" (Twins)
- 386-396 Flood (Strong)
- Jet Belly Flood



## Belly Keep



#### **Belly Flood-Strong Backs**



# Jet Belly Flood(SE)



#### Jet Belly Flood (TE)