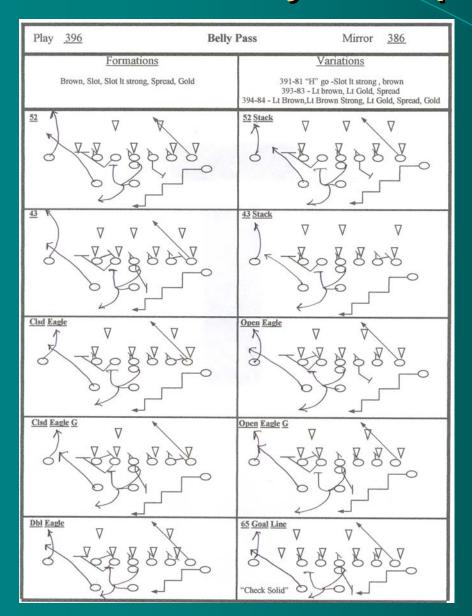

#### Belly Keep Variations

- 386-396 (SE/TE)
- 383-93 (SE)
- 384-94 (TE/W)
- 381-91 "H Go" (Twins)
- 386-396 Flood (Strong)
- Jet Belly Flood