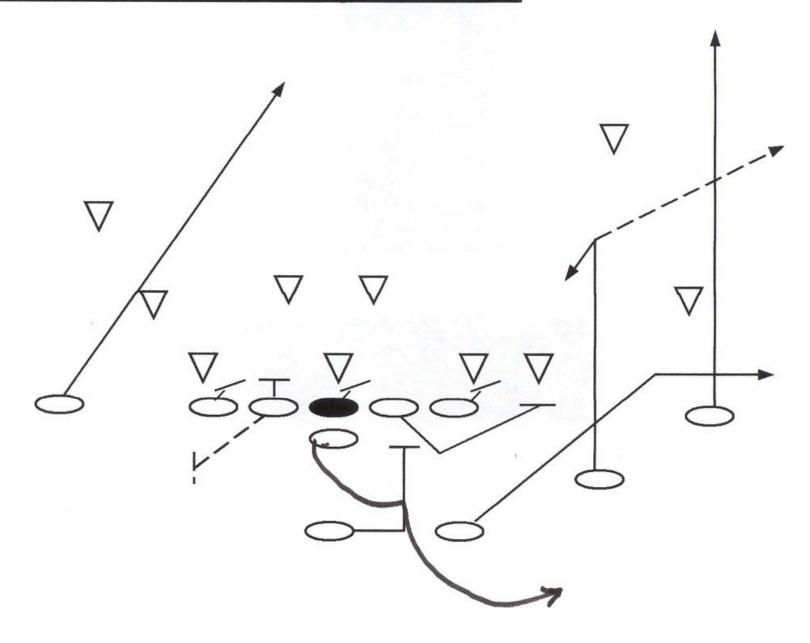

| A SES SELVE                                |
|                                        |                                            |
| "Bama - Solid"                         | "Bama - Solid"                             |



#### Waggle Variations

- 286-296-886-896
- TE Opposite
- TB to HB
- Shake
- Floods 83-93-86-96
- Waggle Flood –Strong Backs



# Waggle (TE)



#### Jet Waggle (SE)



#### Waggle Solid TE Opposite



### Waggle Solid TB to HB



### 286 Shake (Solid)



#### Waggle Flood-Trips



## Jet Flood-Trips



# Waggle Flood-Strong Backs

## Belly Keep Protection





#### Belly Keep Variations

- 386-396 (SE/TE)
- 383-93 (SE)
- 384-94 (TE/W)
- 381-91 "H Go" (Twins)
- 386-396 Flood (Strong)
- Jet Belly Flood



## Belly Keep



#### **Belly Flood-Strong Backs**



# Jet Belly Flood(SE)



#### Jet Belly Flood (TE)